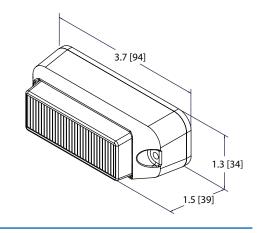

# **3730 SERIES**SAE Class II Surface Mount

This compact and versatile surface-mount LED directional light is ideal for applications requiring high intensity output, low-current draw and maintenance-free operation. These premium LED heads feature a clear acrylic lens optic with LEDs that illuminate in the color of your choice. Warning capability can be customized by selecting from 14 different flash patterns (via a trigger wire) and synchronizing multiple heads simultaneously or alternately. The coated aluminum base and urethane-sealed electronics protect the unit against the environment, making this one of the most rugged LED products available. And, it's covered by a full 5-year warranty.

## **Models**

| PART NO. | VOLTAGE | AMPS | MOUNT   |
|----------|---------|------|---------|
| 3730X    | 12-24   | 0.3  | Surface |

Replace X in part number with desired LED color: A = amber, B = blue, C = clear, G = green, R = red