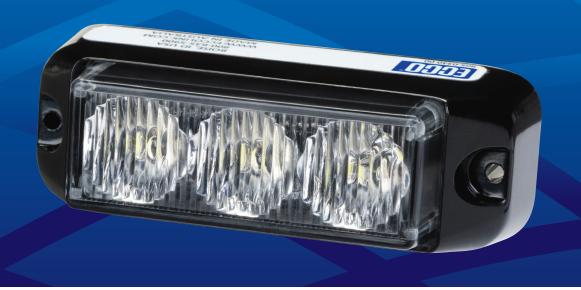

# **3730 SERIES**SAE Class II Surface Mount

This compact and versatile surface-mount LED directional light is ideal for applications requiring high intensity output, low-current draw and maintenance-free operation. These premium LED heads feature a clear acrylic lens optic with LEDs that illuminate in the color of your choice. Warning capability can be customized by selecting from 14 different flash patterns (via a trigger wire) and synchronizing multiple heads simultaneously or alternately. The coated aluminum base and urethane-sealed electronics protect the unit against the environment, making this one of the most rugged LED products available. And, it's covered by a full 5-year warranty.

### **Features and Benefits**

- Rugged die-cast coated aluminum housing with urethane-encapsulated electronics
- 14 flash patterns, including 3 integral alternating flash modes
- Discrete units are colorless when not illuminated
- Multiple units can be synchronized
- LEDs offer a long, maintenance-free service life
- SAE J845 Class II
- CE, R10
- IP Rating 67
- Temperature Range: -22°F to +122°F (-30°C to +50°C)
- · Warranty: 5 years